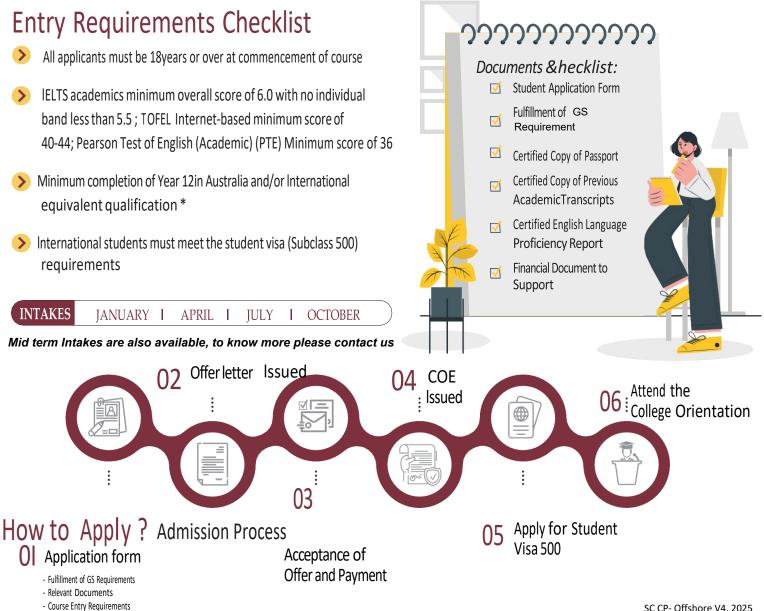

| 78 weeks<br>(60 weeks study + 18weeks holiday)  | 6 Term | \$19500      | 113335D             | \$2000                                | \$250              |
| Package Course                                                           |                                                 |        |              |                     |                                       |                    |
| Certificate IV Kitchen Management +<br>Diploma of Hospitality Management | 104weeks<br>(80 weeks study + 24 weeks holiday) | 8Term  | \$26000      | 109609F<br>+113335D | \$2000                                | \$250              |

Other Fees: \$250 Non refundable enrollment fee applies. For Kitchen & Hospitality Management, additional uniform, tool kit and other resources use of \$ 2000 applies.